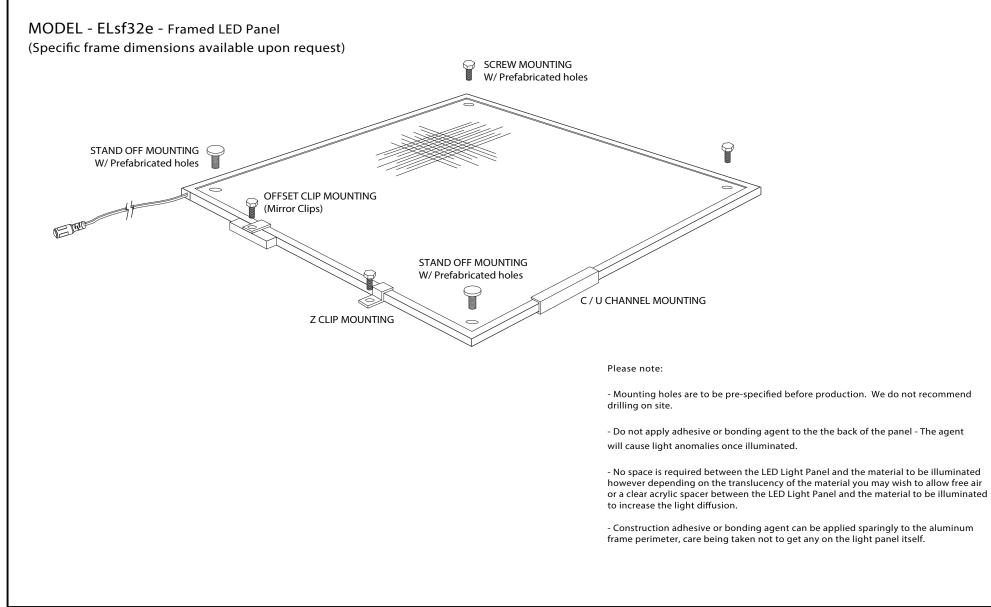

## ELUME EXTREME OUTPUT LED LIGHT PANEL - MOUNTING OPTIONS

| eLumanation                                                                                                                                                                                                                                                                                                                                                                                                                                                                                                                                                            | 1621-3 McEwen Drive, Lakeview Industrial Park<br>Whitby, ON. Canada | T - 416.225.6400<br>E - info@elumanation.com | SCALE:<br>NOT TO SCALE | CHECKED BY:  |              | NO. | REVISION:                                                   | DATE:                |
|------------------------------------------------------------------------------------------------------------------------------------------------------------------------------------------------------------------------------------------------------------------------------------------------------------------------------------------------------------------------------------------------------------------------------------------------------------------------------------------------------------------------------------------------------------------------|---------------------------------------------------------------------|----------------------------------------------|------------------------|--------------|--------------|-----|-------------------------------------------------------------|----------------------|
| LED LIGHTING SOLUTIONS                                                                                                                                                                                                                                                                                                                                                                                                                                                                                                                                                 | L1N 9A5                                                             | W - www.elumanation.com                      | JOB NUMBER:<br>N/A     | DETAILED BY: | DATE:<br>N/A | NO. | REVISION:                                                   | DATE:                |
| ALL DESIGNS, DRAWINGS AND SPECIFICATIONS ARE AND SHALL REMAIN THE PROPERTY OF ELUMANATION INC: WERE CREATED AND DEVELOPED FOR USE ON OR IN CONNECTION WITH THE SPECIFIED<br>PROJECT AND SHALL NOT BE COPIED WITHOUT THE WRITTEN PREMISSION OF ELUMANATION INC. WRITTEN DIMENSIONS SHALL TAKE PRECEDENCE OVER SCALED DIMENSIONS. PLEASE NOTE ALL<br>SPECIFICATIONS ARE FOR REFERENCE ONLY AND DIMENSIONS MUST BE APPROVED BY CLIENT BEFORE PRODUCTION. ELUMANATION INC SHALL BE NOTFIED OF ANY VARIATION FROM THE DIMENSIONS<br>AND CONDITIONS SHOWN ON THESE DRAWINGS. |                                                                     |                                              | JOB TITLE:<br>N/A      |              |              |     | <b>NG TITLE:</b><br>2a - LED Light Panel - Mounting Options | dwg. number:<br>A1.1 |